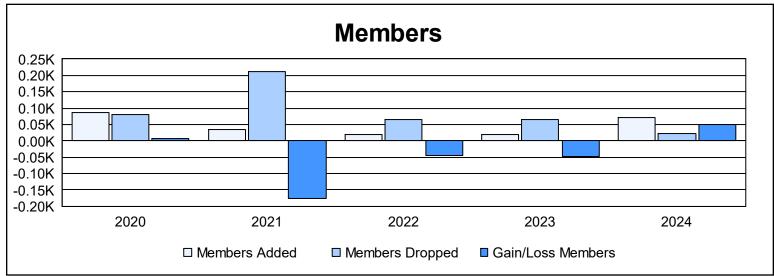

District 122 As of June 2024 Cumulative

| Year      | New<br>Clubs | Dropped<br>Clubs | Gain/<br>Loss<br>Clubs | New<br>Members | Charter<br>Members | Reinstate<br>Members | Transfer<br>Members | Total<br>Member<br>Added | Total<br>Members<br>Dropped | Gain/<br>Loss<br>Members |
|-----------|--------------|------------------|------------------------|----------------|--------------------|----------------------|---------------------|--------------------------|-----------------------------|--------------------------|
| 2019-2020 | 1            | 0                | 1                      | 47             | 23                 | 12                   | 5                   | 87                       | 81                          | 6                        |
| 2020-2021 | 1            | 11               | -10                    | 10             | 23                 | 1                    | 2                   | 36                       | 213                         | -177                     |
| 2021-2022 | 0            | 2                | -2                     | 16             | 1                  | 1                    | 1                   | 19                       | 65                          | -46                      |
| 2022-2023 | 0            | 1                | -1                     | 16             | 0                  | 2                    | 1                   | 19                       | 66                          | -47                      |
| 2023-2024 | 0            | 0                | 0                      | 70             | 0                  | 0                    | 0                   | 70                       | 21                          | 49                       |
| Average   | 0            | 3                | -2                     | 32             | 9                  | 3                    | 2                   | 46                       | 89                          | -43                      |