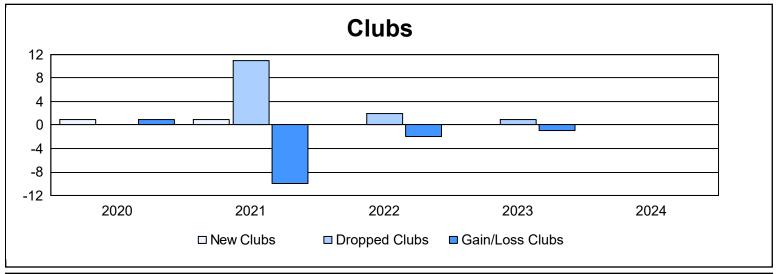

District 122 As of June 2024 Cumulative

| Year      | New<br>Clubs | Dropped<br>Clubs | Gain/<br>Loss<br>Clubs | New<br>Members | Charter<br>Members | Reinstate<br>Members | Transfer<br>Members | Total<br>Member<br>Added | Total<br>Members<br>Dropped | Gain/<br>Loss<br>Members |
|-----------|--------------|------------------|------------------------|----------------|--------------------|----------------------|---------------------|--------------------------|-----------------------------|--------------------------|
| 2019-2020 | 1            | 0                | 1                      | 47             | 23                 | 12                   | 5                   | 87                       | 81                          | 6                        |
| 2020-2021 | 1            | 11               | -10                    | 10             | 23                 | 1                    | 2                   | 36                       | 213                         | -177                     |
| 2021-2022 | 0            | 2                | -2                     | 16             | 1                  | 1                    | 1                   | 19                       | 65                          | -46                      |
| 2022-2023 | 0            | 1                | -1                     | 16             | 0                  | 2                    | 1                   | 19                       | 66                          | -47                      |
| 2023-2024 | 0            | 0                | 0                      | 70             | 0                  | 0                    | 0                   | 70                       | 21                          | 49                       |
| Average   | 0            | 3                | -2                     | 32             | 9                  | 3                    | 2                   | 46                       | 89                          | -43                      |